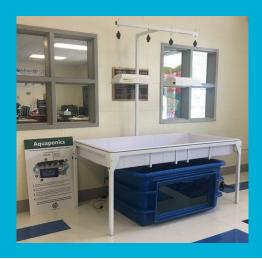

# **School Facilities:**

- Innovative STEAM Lab
- Large outdoor garden and outdoor classroom
- Lego Wall
- Maker Space to design, plan, and create
- One to One Chromebooks in 3rd-5th, iPads in K-2
- 3D Printers
- Aquaponics Garden